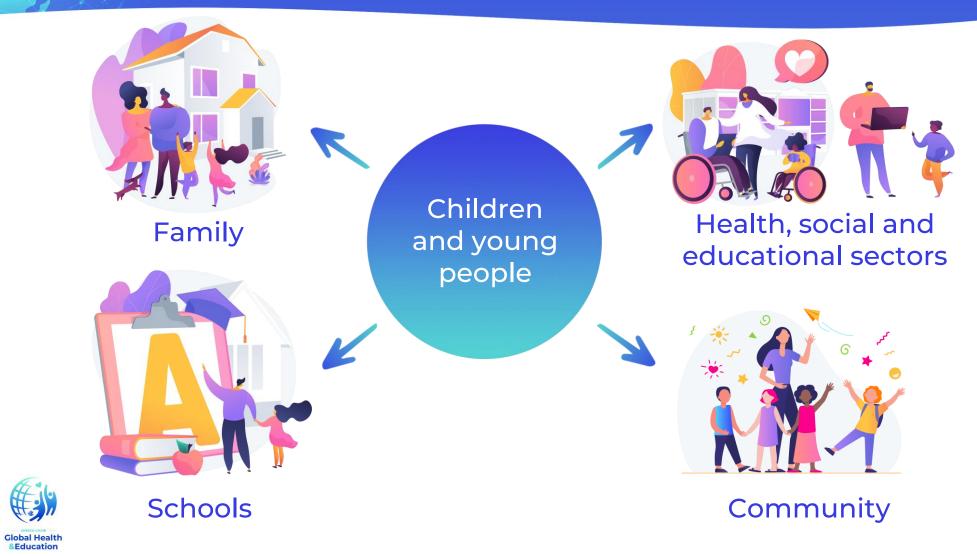

# A focus on the life ecosystem of children and young people

unesco

### **UNESCO** Chair vision

• Create conditions for children and young people to take charge of their lives

• As individuals, members of their community and as global citizens