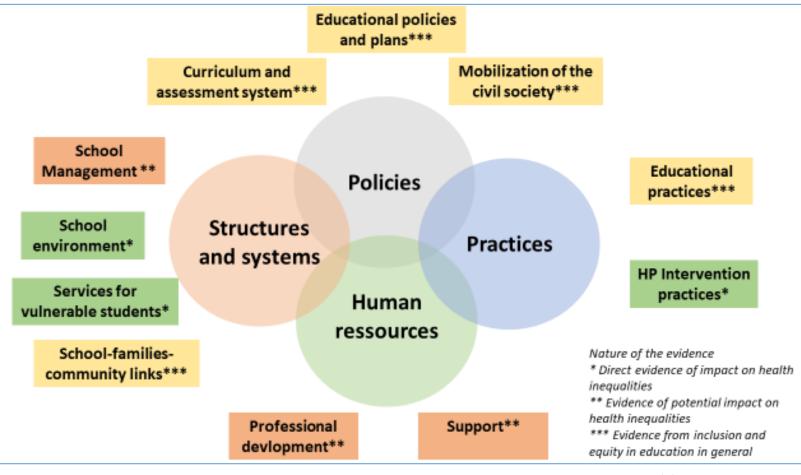

### Levers of Educational Reform

HP = Health Promotion

### Levers of Educational Reform

| <ul> <li>Policies</li> <li>Inequalities are NOT inevitable</li> <li>The first priority is to have all students in schools</li> <li>Civil society plays an important role in educational change</li> </ul>                        | <ul> <li>Practices</li> <li>Having high expectations for students'<br/>achievement and giving them feedback</li> <li>Meaningful student participation</li> <li>Create a wide range of activities</li> </ul>                                       |
|----------------------------------------------------------------------------------------------------------------------------------------------------------------------------------------------------------------------------------|---------------------------------------------------------------------------------------------------------------------------------------------------------------------------------------------------------------------------------------------------|
| <ul> <li>Human Resources</li> <li>Attract the most talented staff to the most disadvantaged schools</li> <li>Facilitate a continuous process of pre-service and in-service staff professional development and support</li> </ul> | <ul> <li>Structures &amp; Systems</li> <li>Improving school management has a powerful effect</li> <li>Community &amp; parental engagement is consistently associated with students' success in schools</li> <li>Improve school climate</li> </ul> |