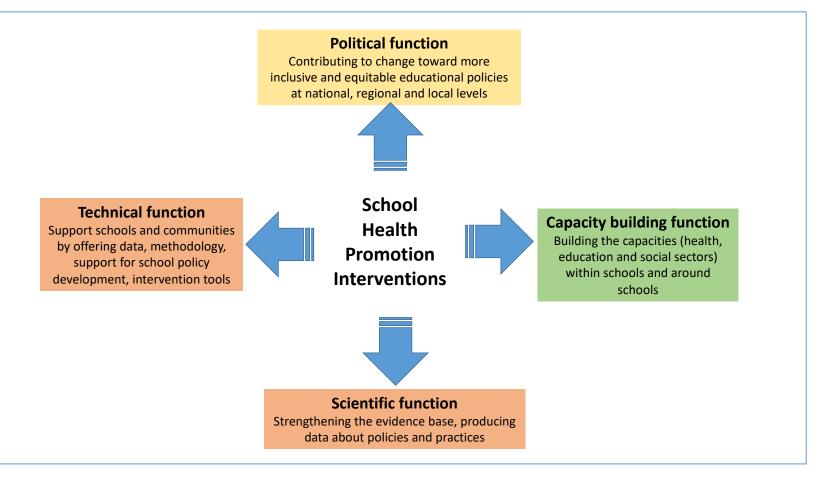

----------------------------------|---------------------------------------------------------------------------------------------------------------------------------------------------------------------------------------------------------------------------------------------------|
| <ul> <li>Human Resources</li> <li>Attract the most talented staff to the most disadvantaged schools</li> <li>Facilitate a continuous process of pre-service and in-service staff professional development and support</li> </ul> | <ul> <li>Structures &amp; Systems</li> <li>Improving school management has a powerful effect</li> <li>Community &amp; parental engagement is consistently associated with students' success in schools</li> <li>Improve school climate</li> </ul> |



### **Contribution of HP to HI Reduction**





## **Closing Comments**



- Schools have the potential to reduce HI for their students
- The relationship between the school setting and HI is complex
- Thinking about the levers for change, in the light of the literature, could offer ways to stimulate positive change



### Thank you!

#### nicola.gray@unescochair-ghe.org

| Platform | URL                                                                                    |